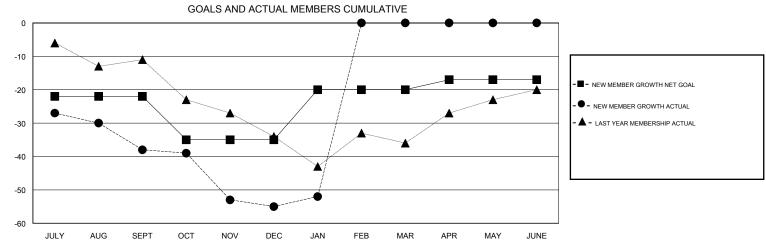

## HAL GRIFFIN **LOCATION ARKANSAS GMT CA** Clubs Members RESULTS FOR 2016-2017 RESULTS FOR 2016-2017 NEW CLUBS NEW CLUB GOAL DROPPED CLUBS NEW MEMBER GROWTH NEW MEMBER DROPPED QUARTER QUARTER NET GOAL (not reinstated GROWTH ACTUAL (not MEMBERS ACTUAL or transfers) reinstated or transfers) (including transfers) 0 2 -22 15 53 JULY/AUG/SEPT JULY/AUG/SEPT 0 0 0 -13 15 32 OCT/NOV/DEC OCT/NOV/DEC 0 0 11 8 15 JAN/FEB/MAR JAN/FEB/MAR 0 0 0 0 APR/MAY/JUNE APR/MAY/JUNE 3 0