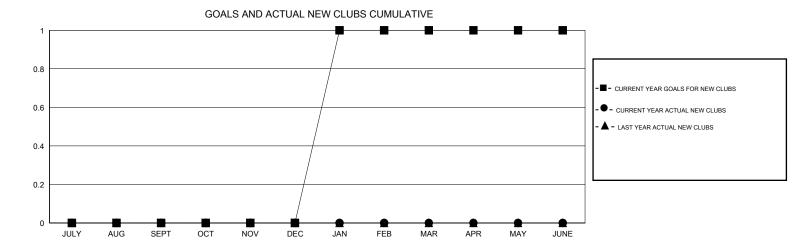

## HAL GRIFFIN **LOCATION ARKANSAS GMT CA** Clubs Members RESULTS FOR 2016-2017 RESULTS FOR 2016-2017 NEW CLUBS NEW CLUB GOAL DROPPED CLUBS NEW MEMBER GROWTH NEW MEMBER DROPPED QUARTER QUARTER NET GOAL (not reinstated GROWTH ACTUAL (not MEMBERS ACTUAL or transfers) reinstated or transfers) (including transfers) 0 2 -22 15 53 JULY/AUG/SEPT JULY/AUG/SEPT 0 0 0 -13 15 32 OCT/NOV/DEC OCT/NOV/DEC 0 0 11 8 15 JAN/FEB/MAR JAN/FEB/MAR 0 0 0 0 APR/MAY/JUNE APR/MAY/JUNE 3 0